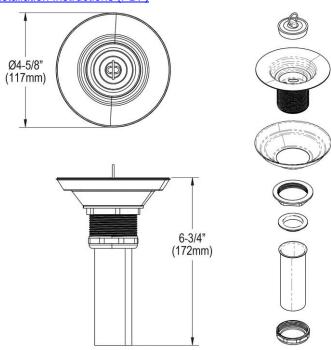

## PRODUCT SPECIFICATIONS

Elkay 3-1/2" Drain with Rubber Stopper. Overall dimensions are 4-5/8" x 4-5/8" x 6-3/4". Made of Stainless Steel.

| Material:        | Stainless Steel          |
|------------------|--------------------------|
| Finish:          | Polished Stainless Steel |
| Dimensions:      | 4-5/8" x 4-5/8" x 6-3/4" |
| Shipping Weight: | 1 lbs.                   |

Special Note: Type 304 Stainless Steel body and tailpiece

1-1/2" O.D. x 4" tailpiece.